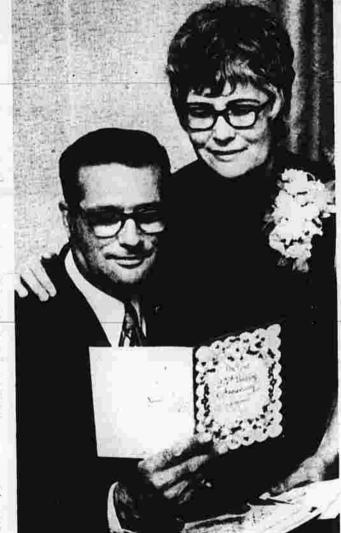

Also, Mrs. Barbara M. Le. niversary celebration at the Blanc, East Hartford; Mrs. South Windsor Community Hall. Rosemary C, Lootens, 10 Knoll- About 60 friends and relatives wood Dr., Vernon; Sheldon B, attended the reception given by Philbrick, 362 Woodbridge St., the couple's children and daugh-Richard O. Possardt, Stafford ter-in-law. The guests included Julia P. Reese, 59 Mr. Reopell's brother, Stuart Birch St.; Frank Ruggiero, 70 Reopell of Bolton, who was best

Also, John H. Sadler, Bolton; The couple was married July Mrs. Shirley C. Smith, 14 Law- 20, 1946 at South United Metho-Rd.; Mrs. Norah C. Starin, dist Church by the Rev. Dr. 21 Jordt St.; Mrs. Virginia M. Fred F. Edgar, now living in Throwe, 1330 Main St., South Dallas, Tex. They have four Windsor; David W. Wilson, 42 children, Carson A. Reopell Jr. BIRTHS YESTERDAY: A son of 18 Park West Dr. in Rock-ville, Trent Reopell and Miss the Navy and stationed in Norfolk, Va.; and a granddaughter, Jennifer Lynn Reopell.

Mr. Reopell is employed as

How can we make every St Charles Custom Kitchen so speclai? Working closely with you we discover your work habits and special needs and make your new kitchen as exclusively yours as a Paris original.

#### Reopells Mark 25 Years Wed

M. A. Peterson, Inc. CUSTOM KITCHENS

607 New Park Ave. 232-4407 West Hartford We are your authorized St. Charles dealer/designer