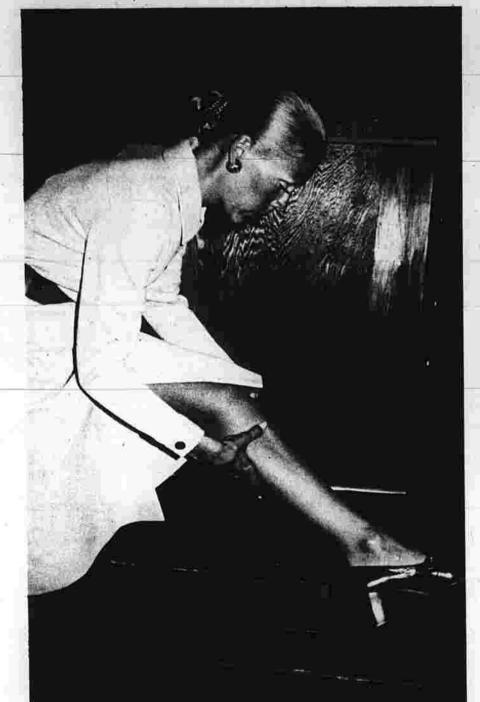

Barber Chair Restored to an Early Use

Dave Malinoski leans back in comfort in a Camp Kennedy barber chair

as Joan Thompson treats bruises on his face. The two teen-agers are volun-

teer counselors at the camp. The bruises on Dave's face resulted from a minor accident in Globe Hollow Swimming Pool last week. The barber chair was donated to the Manchester camp for retarded children by Joseph Mistretta of Joe's Barber Shop, on Oak St. Camp Director Harry F. Smith,

looking around for a first-aid facility and remembering that barber shops once were places where wounds were dressed and minor surgical operation were made, decided that a barber chair was the logical answer. He asked his

own barber (Russell Inzinga of Russ's Barber Shop on Bissell St.) if he knew of one that was available. Russ didn't have one of his own to donate but

knew that Joe did. The chair was transported to the camp in a town park de-

partment truck. Smith hopes that the chair will see little use between now

and Aug. 13, the day Camp Kennedy will close. He isn't anxious for any

Fabric Sale

SAVINGS TO 80% FINAL MARK DOWNS

LOST OUR

**LEASE** 